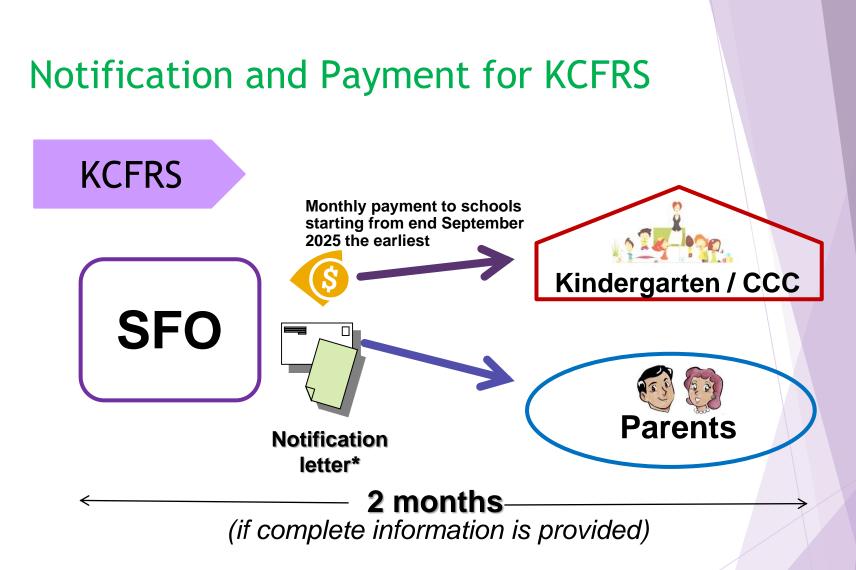

# Notification and Payment for Grant-KG

### Grant-KG

- Notification of result will be issued together with KCFRS.
- Disbursement arrangement (starting from end September 2025 the earliest) -

| (E-form) Part I Particulars of the Applican Part II Particulars Part II Part I | (Paper-based form)                                                                                                                                              |
|--------------------------------------------------------------------------------------------------------------------------------------------------------------------------------------------------------------------------------------------------------------------------------------------------------------------------------------------------------------------------------------------------------------------------------------------------------------------------------------------------------------------------------------------------------------------------------------------------------------------------------------------------------------------------------------------------------------------------------------------------------------------------------------------------------------------------------------------------------------------------------------------------------------------------------------------------------------------------------------------------------------------------------------------------------------------------------------------------------------------------------------------------------------------------------------------------------------------------------------------------------------------------------------------------------------------------------------------------------------------------------------------------------------------------------------------------------------------------------------------------------------------------------------------------------------------------------------------------------------------------------------------------------------------------------------------------------------------------------------------------------------------------------------------------------------------------------------------------------------------------------------------------------------------------------------------------------------------------------------------------------------------------------------------------------------------------------------------------------------------------------|-----------------------------------------------------------------------------------------------------------------------------------------------------------------|
| Part III Residential Address Part IV Farmy and one Part V Medical Expenses Incurred by Family Member(s) with Chronic Illness                                                                                                                                                                                                                                                                                                                                                                                                                                                                                                                                                                                                                                                                                                                                                                                                                                                                                                                                                                                                                                                                                                                                                                                                                                                                                                                                                                                                                                                                                                                                                                                                                                                                                                                                                                                                                                                                                                                                                                                                   | Part II Particulars of Family Members and Financial Assistance Schemes being Applied for                                                                        |
| Part VI Applicant's Bank Account for Payment of Assistance Part VII Applicant's Supplementary Information                                                                                                                                                                                                                                                                                                                                                                                                                                                                                                                                                                                                                                                                                                                                                                                                                                                                                                                                                                                                                                                                                                                                                                                                                                                                                                                                                                                                                                                                                                                                                                                                                                                                                                                                                                                                                                                                                                                                                                                                                      | A. Spouse                                                                                                                                                       |
| Part VIII Declaration                                                                                                                                                                                                                                                                                                                                                                                                                                                                                                                                                                                                                                                                                                                                                                                                                                                                                                                                                                                                                                                                                                                                                                                                                                                                                                                                                                                                                                                                                                                                                                                                                                                                                                                                                                                                                                                                                                                                                                                                                                                                                                          | 1. vame in Charge                                                                                                                                               |
|                                                                                                                                                                                                                                                                                                                                                                                                                                                                                                                                                                                                                                                                                                                                                                                                                                                                                                                                                                                                                                                                                                                                                                                                                                                                                                                                                                                                                                                                                                                                                                                                                                                                                                                                                                                                                                                                                                                                                                                                                                                                                                                                | 2. Name in English     3. Year of Birth                                                                                                                         |
| A Spouse 3 of Sat-applicant 1 / Unmarried child residing with the family C. Subsidy for Internet Access Charges (SIA)<br>D. Dependent Parent                                                                                                                                                                                                                                                                                                                                                                                                                                                                                                                                                                                                                                                                                                                                                                                                                                                                                                                                                                                                                                                                                                                                                                                                                                                                                                                                                                                                                                                                                                                                                                                                                                                                                                                                                                                                                                                                                                                                                                                   | 4. HKID Card No. (IHKID card No. is a valiable, please provide <u>Other Identity Document No.</u> with capy of relevant proof)                                  |
| Part II Particulars of Family Members and Financial Assistance Schemes being Applied for                                                                                                                                                                                                                                                                                                                                                                                                                                                                                                                                                                                                                                                                                                                                                                                                                                                                                                                                                                                                                                                                                                                                                                                                                                                                                                                                                                                                                                                                                                                                                                                                                                                                                                                                                                                                                                                                                                                                                                                                                                       | Other identity crussed are: // (Please refer to paragraph 1.1 of 'Notes on How to Complete and Return Household Application Form') Other identity Document No.: |
| A. Spouse                                                                                                                                                                                                                                                                                                                                                                                                                                                                                                                                                                                                                                                                                                                                                                                                                                                                                                                                                                                                                                                                                                                                                                                                                                                                                                                                                                                                                                                                                                                                                                                                                                                                                                                                                                                                                                                                                                                                                                                                                                                                                                                      | 5. HK Mobile Phone No. @                                                                                                                                        |
| 1. Name in Chinese                                                                                                                                                                                                                                                                                                                                                                                                                                                                                                                                                                                                                                                                                                                                                                                                                                                                                                                                                                                                                                                                                                                                                                                                                                                                                                                                                                                                                                                                                                                                                                                                                                                                                                                                                                                                                                                                                                                                                                                                                                                                                                             |                                                                                                                                                                 |
|                                                                                                                                                                                                                                                                                                                                                                                                                                                                                                                                                                                                                                                                                                                                                                                                                                                                                                                                                                                                                                                                                                                                                                                                                                                                                                                                                                                                                                                                                                                                                                                                                                                                                                                                                                                                                                                                                                                                                                                                                                                                                                                                |                                                                                                                                                                 |
| 2. Name in English                                                                                                                                                                                                                                                                                                                                                                                                                                                                                                                                                                                                                                                                                                                                                                                                                                                                                                                                                                                                                                                                                                                                                                                                                                                                                                                                                                                                                                                                                                                                                                                                                                                                                                                                                                                                                                                                                                                                                                                                                                                                                                             |                                                                                                                                                                 |
| 3. Year of Birth                                                                                                                                                                                                                                                                                                                                                                                                                                                                                                                                                                                                                                                                                                                                                                                                                                                                                                                                                                                                                                                                                                                                                                                                                                                                                                                                                                                                                                                                                                                                                                                                                                                                                                                                                                                                                                                                                                                                                                                                                                                                                                               | Part II :                                                                                                                                                       |
|                                                                                                                                                                                                                                                                                                                                                                                                                                                                                                                                                                                                                                                                                                                                                                                                                                                                                                                                                                                                                                                                                                                                                                                                                                                                                                                                                                                                                                                                                                                                                                                                                                                                                                                                                                                                                                                                                                                                                                                                                                                                                                                                | Particulars of Family Members                                                                                                                                   |
| 4. HKID Card No. *                                                                                                                                                                                                                                                                                                                                                                                                                                                                                                                                                                                                                                                                                                                                                                                                                                                                                                                                                                                                                                                                                                                                                                                                                                                                                                                                                                                                                                                                                                                                                                                                                                                                                                                                                                                                                                                                                                                                                                                                                                                                                                             | (A) Spouse (if applicable)                                                                                                                                      |
|                                                                                                                                                                                                                                                                                                                                                                                                                                                                                                                                                                                                                                                                                                                                                                                                                                                                                                                                                                                                                                                                                                                                                                                                                                                                                                                                                                                                                                                                                                                                                                                                                                                                                                                                                                                                                                                                                                                                                                                                                                                                                                                                | (A) spouse (il applicable)                                                                                                                                      |
| (If HKID Card No. is not available, please provide <u>Other Identity Document No.</u> with copy of relevant proof.)                                                                                                                                                                                                                                                                                                                                                                                                                                                                                                                                                                                                                                                                                                                                                                                                                                                                                                                                                                                                                                                                                                                                                                                                                                                                                                                                                                                                                                                                                                                                                                                                                                                                                                                                                                                                                                                                                                                                                                                                            |                                                                                                                                                                 |
| Other Identity Document Type*                                                                                                                                                                                                                                                                                                                                                                                                                                                                                                                                                                                                                                                                                                                                                                                                                                                                                                                                                                                                                                                                                                                                                                                                                                                                                                                                                                                                                                                                                                                                                                                                                                                                                                                                                                                                                                                                                                                                                                                                                                                                                                  |                                                                                                                                                                 |
| (Please refer to paragraph 2.1 of "Notes on How to Complete and Return Electronic Household Application Form")                                                                                                                                                                                                                                                                                                                                                                                                                                                                                                                                                                                                                                                                                                                                                                                                                                                                                                                                                                                                                                                                                                                                                                                                                                                                                                                                                                                                                                                                                                                                                                                                                                                                                                                                                                                                                                                                                                                                                                                                                 |                                                                                                                                                                 |
|                                                                                                                                                                                                                                                                                                                                                                                                                                                                                                                                                                                                                                                                                                                                                                                                                                                                                                                                                                                                                                                                                                                                                                                                                                                                                                                                                                                                                                                                                                                                                                                                                                                                                                                                                                                                                                                                                                                                                                                                                                                                                                                                |                                                                                                                                                                 |
| Other Identity Document No.*                                                                                                                                                                                                                                                                                                                                                                                                                                                                                                                                                                                                                                                                                                                                                                                                                                                                                                                                                                                                                                                                                                                                                                                                                                                                                                                                                                                                                                                                                                                                                                                                                                                                                                                                                                                                                                                                                                                                                                                                                                                                                                   |                                                                                                                                                                 |
|                                                                                                                                                                                                                                                                                                                                                                                                                                                                                                                                                                                                                                                                                                                                                                                                                                                                                                                                                                                                                                                                                                                                                                                                                                                                                                                                                                                                                                                                                                                                                                                                                                                                                                                                                                                                                                                                                                                                                                                                                                                                                                                                |                                                                                                                                                                 |
| 5. HK Mobile Phone No.@                                                                                                                                                                                                                                                                                                                                                                                                                                                                                                                                                                                                                                                                                                                                                                                                                                                                                                                                                                                                                                                                                                                                                                                                                                                                                                                                                                                                                                                                                                                                                                                                                                                                                                                                                                                                                                                                                                                                                                                                                                                                                                        |                                                                                                                                                                 |
|                                                                                                                                                                                                                                                                                                                                                                                                                                                                                                                                                                                                                                                                                                                                                                                                                                                                                                                                                                                                                                                                                                                                                                                                                                                                                                                                                                                                                                                                                                                                                                                                                                                                                                                                                                                                                                                                                                                                                                                                                                                                                                                                |                                                                                                                                                                 |
| Previous Page Next Page                                                                                                                                                                                                                                                                                                                                                                                                                                                                                                                                                                                                                                                                                                                                                                                                                                                                                                                                                                                                                                                                                                                                                                                                                                                                                                                                                                                                                                                                                                                                                                                                                                                                                                                                                                                                                                                                                                                                                                                                                                                                                                        |                                                                                                                                                                 |
| neviousrage nextrage                                                                                                                                                                                                                                                                                                                                                                                                                                                                                                                                                                                                                                                                                                                                                                                                                                                                                                                                                                                                                                                                                                                                                                                                                                                                                                                                                                                                                                                                                                                                                                                                                                                                                                                                                                                                                                                                                                                                                                                                                                                                                                           |                                                                                                                                                                 |

(\* Continuing applicants - Normally from August 2025 or within two months from receipt of application if complete information is provided, whichever is later

New applicants - Normally from September 2025 or within two months from receipt of application if complete information is provided, whichever is later)